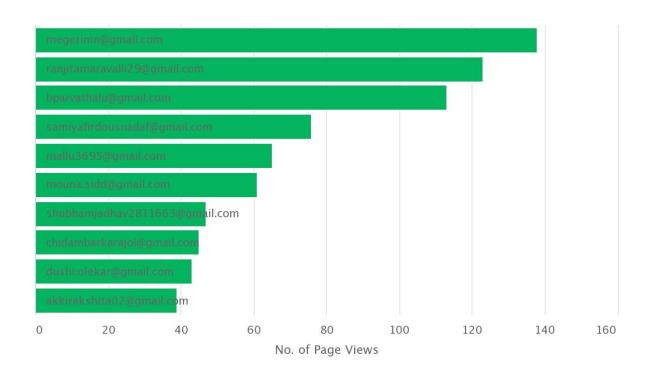

| Category   | No. of Pag |
|------------|------------|
| megerimr   | 138        |
| ranjitama  | 123        |
| bparvatha  | 113        |
| samiyafird | 76         |
| mallu3695  | 65         |
| mouna.sid  | 61         |
| shubhamj   | 47         |
| chidamba   | 45         |
| dushi.olel | 43         |
| akkirakshi | 39         |