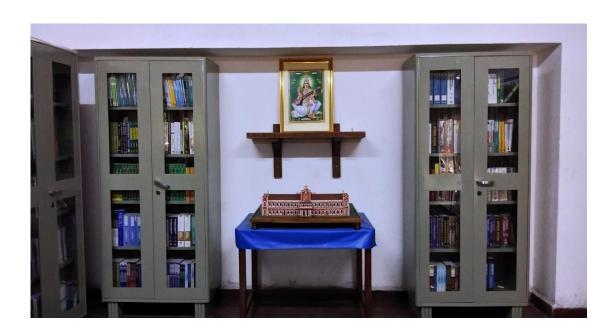

y provides various services (i) Issue and return of books (ii) Assistance in reference of journals (iii) Access to e-journals, project reports and CD's (iv) To assist in OPAC facility for accessing the required books. (v) Online access of the N-LIST facility. (vi)Assist in INFLIBNET. (v) Facilitating ILMS Details: The Institute installed Integrated Library Management System (ILMS) namely "ELIB" 16.2 version.
- The Library offers computerized Catalogue Search Services for user community through the On-line Digital Library and is equipped with 17 Desktops with Wi-Fi/LAN. It is enabled with 300 Mbps speed internet facility.

[1]

• Under consortia, library provides more than 31,35,000(through N-List) e-books and 28 e-journals, e-Shodh Sindhu and Shodhganga to students and faculty members.





### **MANAGEMENT:**

The Library is managed as per the guidelines of Karnatak University, Dharwad and functioning by the full fledged qualified staffs. The Library Committee consists of Principals of Karnatak Arts and Science College, Dharwad and one senior faculty member. Apart this committee the Karnatak Science College has a Library Advisory Committee comprises a senior Faculty member as the Chairman, followed by Teachers and students as Members. This committee assists to execute and supervise the management for the satisfactions of the stake holders.



Reference Section



Reading Room at Ground floor

### **E-RESOURCES:**

Institutional library is a member of N-list consortia of information library network (INFLIBNET). Under these consortia, library provides more than 31,35,000(thr