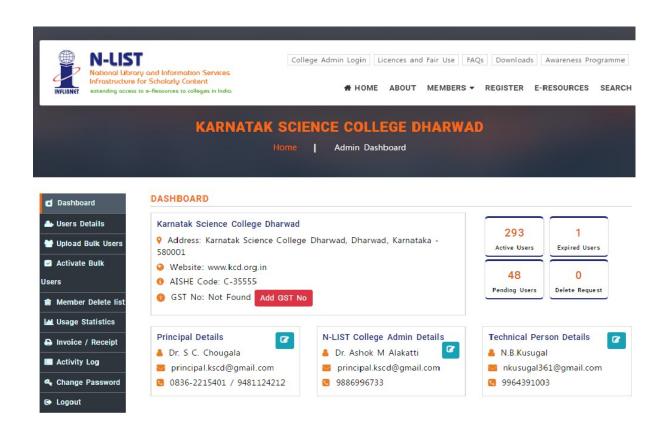

# Karnatak University's, KARNATAK SCIENCE COLLEGE, DHARWAD

# NAAC Accredited

Fax: 0836-2744334 Phone No: 0836-2215410 &2215400 Email: principal.kscd@gmail.com Web: www.kscd.ac.in

4.2.1: Library is automated with digital facilities using Integrated Library Management System (ILMS), adequate subscriptions to e-resources and journals are made. The library is optimally used by the faculty and students