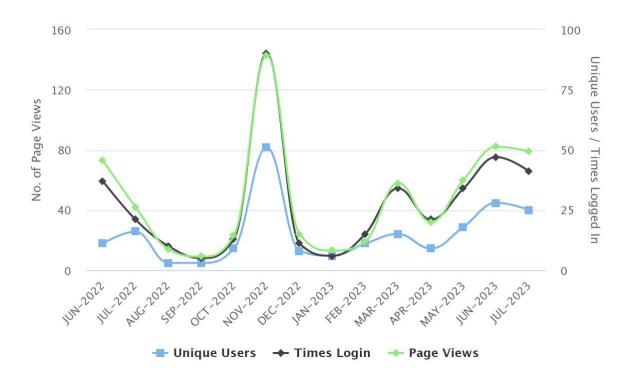

Infosity, P.B. No. 4, Gandhinagar - 382007, Gujarat, INDIA इन्द्रोसेटी, पो.सं. नं. ४, गोर्थनार - ३८२००७, रूपसा (चसा)

Ph.: +91-79-23268000, Fax: +91-79-23268222, http://www.inflibnet.ac.in

| Category | Unique Us | Times Log | Page View |
|----------|-----------|-----------|-----------|
| Dec-21   | 199       | 400       | 925       |
| Jan-22   | 88        | 206       | 490       |
| Feb-22   | 20        | 45        | 78        |
| Mar-22   | 17        | 38        | 82        |
| Apr-22   | 9         | 17        | 43        |
| May-22   | 12        | 35        | 80        |
| Jun-22   | 11        | 37        | 73        |
| Jul-22   | 16        | 21        | 42        |