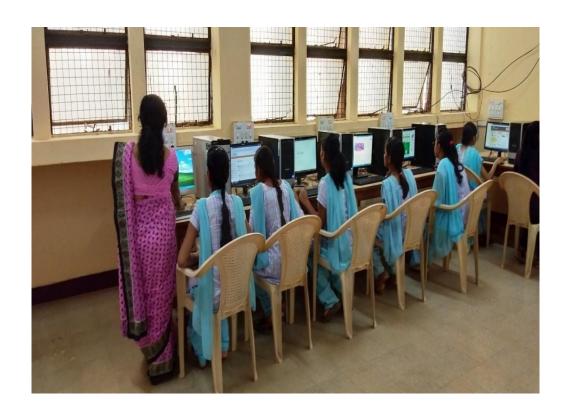

## Library is automated using Integrated Library Management System (ILMS)

- Shri V. K. Gokak Central Library facility is a storehouse of knowledge for the stakeholders and general public. The library has two storied building spanning over an area of 3440.52 square meters. It has a huge collection of books, which include Text books, Reference books and other rare books, International/ National and local reputed journals as well as magazines, and daily news papers. The working schedule of library is 8 am to 8 pm except on Sunday and government holidays. Recently a new building has been constructed to work throughout the clock i.e., 24 x 7 to support the students.
- The reading room is furnished to accommodate 450 students. New Arrivals of books and journals are displayed periodically. Collections include more than 1.82 lakh books, 28 Journals / Magazines, 31, 35,000(through N-List) e-books, and 6000 (through N-List) ejournals. The library has been covered under closed circuit television (CCTV) surveillance system. CD's, DVDs, CD-ROM databases, barcode scanner, printer, and audio-video units are facilitated.
- Individual Departments of various subjects are providing library facilities in their respective fields. These libraries have good collection of books. These departmental libraries are controlled by HODs of respective departments.
- The College Central Library provides various services (i) Issue and return of books (ii) Assistance in reference of journals (iii) Access to e-journals, project reports and CD's (iv) To assist in OPAC facility for accessing the required books. (v) Online access of the N-LIST facility. (vi)Assist in INFLIBNET. (v) Facilitating ILMS Details: The Institute installed Integrated Library Management System (ILMS) namely "ELIB" 16.2 version.
- The Library offers computerized Catalogue Search Services for user community through the On-line Digital Library and is equipped with 17 Desktops with Wi-Fi/LAN. It is enabled with 300 Mbps speed internet facility.

# Online Access facility for students

**N-LIST Compartment** 

Library staff guiding the hints to browse the books

**Browsing Centre for Students** 

Reverse Osmosis (RO) drinking water facility for students and Staff at Dr.V.K.Gokak Library  $\,$ 