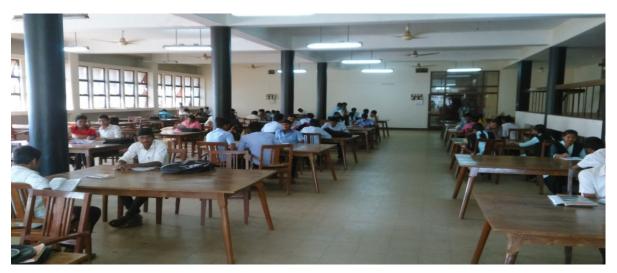

## Library is automated using Integrated Library Management System (ILMS)

- Shri V. K. Gokak Central Library facility is a storehouse of knowledge for the stakeholders and general public. The library has two storied building spanning over an area of 3440.52 square meters. It has a huge collection of books, which include Text books, Reference books and other rare books, International/ National and local reputed journals as well as magazines, and daily news papers. The working schedule of library is 8 am to 8 pm except on Sunday and government holidays. Recently a new building has been constructed to work throughout the clock i.e., 24 x 7 to support the students.
- The reading room is furnished to accommodate 450 students. New Arrivals of books and journals are displayed periodically. Collections include more than 1.82 lakh books, 28 Journals / Magazines, 31, 35,000(through N-List) e-books, and 6000 (through N-List) ejournals. The library has been covered under closed circuit television (CCTV) surveillance system. CD's, DVDs, CD-ROM databases, barcode scanner, printer, and audio-video units are facilitated.
- Individual Departments of various subjects are providing library facilities in their respective fields. These libraries have good collection of books. These departmental libraries are controlled by HODs of respective departments.
- The College Central Library provides various services (i) Issue and return of books (ii) Assistance in reference of journals (iii) Access to e-journals, project reports and CD's (iv) To assist in OPAC facility for accessing the required books. (v) Online access of the N-LIST facility. (vi)Assist in INFLIBNET. (v) Facilitating ILMS Details: The Institute installed Integrated Library Management System (ILMS) namely "ELIB" 16.2 version.
- The Library offers computerized Catalogue Search Services for user community through the On-line Digital Library and is equipped with 17 Desktops with Wi-Fi/LAN. It is enabled with 300 Mbps speed internet facility.