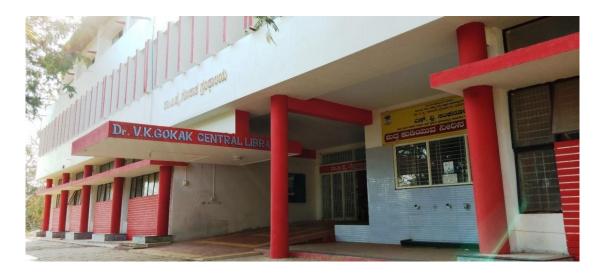

## Library is automated using Integrated Library Management System (ILMS)

- Shri V. K. Gokak Central Library facility is a storehouse of knowledge for the stakeholders and general public. The library has two storied building spanning over an area of 3440.52 square meters. It has a huge collection of books, which include Text books, Reference books and other rare books, International/ National and local reputed journals as well as magazines, and daily news papers. The working schedule of library is 8 am to 8 pm except on Sunday and government holidays. Recently a new building has been constructed to work throughout the clock i.e., 24 x 7 to support the students.
- The reading room is furnished to accommodate 450 students. New Arrivals of books and journals are displayed periodically. Collections include more than 1.82 lakh books, 28 Journals / Magazines, 31, 35,000(through N-List) e-books, and 6000 (through N-List) ejournals. The library has been covered under closed circuit television (CCTV) surveillance system. CD's, DVDs, CD-ROM databases, barcode scanner, printer, and audio-video units are facilitated.
- Individual Departments of various subjects are providing library facilities in their respective fields. These libraries have good collection of books. These departmental libraries are controlled by HODs of respective departments.
- The College Central Library provides various services (i) Issue and return of books (ii) Assistance in reference of journals (iii) Access to e-journals, project reports and CD's (iv) To assist in OPAC facility for accessing the required books. (v) Online access of the N-LIST facility. (vi)Assist in INFLIBNET. (v) Facilitating ILMS Details: The Institute installed Integrated Library Management System (ILMS) namely "ELIB" 16.2 version.
- The Library offers computerized Catalogue Search Services for user community through the On-line Digital Library and is equipped with 17 Desktops with Wi-Fi/LAN. It is enabled with 300 Mbps speed internet facility.