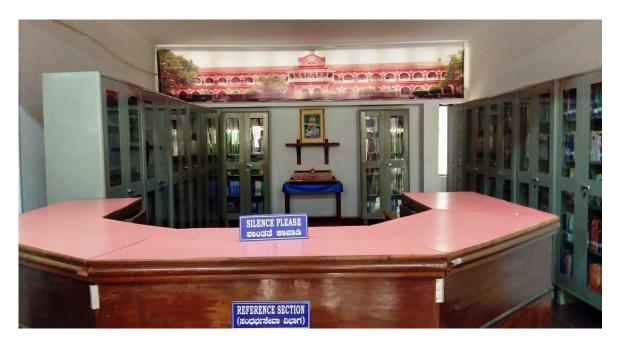

Wi-Fi/LAN. It is enabled with 300 Mbps speed internet facility.

[1]

• Under consortia, library provides more than 31,35,000(through N-List) e-books and 28 e-journals, e-Shodh Sindhu and Shodhganga to students and faculty members.





### **MANAGEMENT:**

The Library is managed as per the guidelines of Karnatak University, Dharwad and functioning by the full fledged qualified staffs. The Library Committee consists of Principals of Karnatak Arts and Science College, Dharwad and one senior faculty member. Apart this committee the Karnatak Science College has a Library Advisory Committee comprises a senior Faculty member as the Chairman, followed by Teachers and students as Members. This committee assists to execute and supervise the management for the satisfactions of the stake holders.



Reference Section



Reading Room at Ground floor

### **E-RESOURCES:**

Institutional library is a member of N-list consortia of information library network (INFLIBNET). Under these consortia, library provides more than 31,35,000(through N-List) e-books and 28 e-journals, e-Shodh Sindhu and Shodhganga to the students and faculty members.

### **LIBRARY AUTOMATION:**

All the collected books are updated in the library software database and are linked to online public access catalogue (OPAC). The issue and return of books have been activated in the library software. The library conducts a Book Exhibition by inviting locally approved vendors or distributors and various prestigious publishers which helps faculty to recommend the suitable books for the library.

# **Library Staff List**

| S