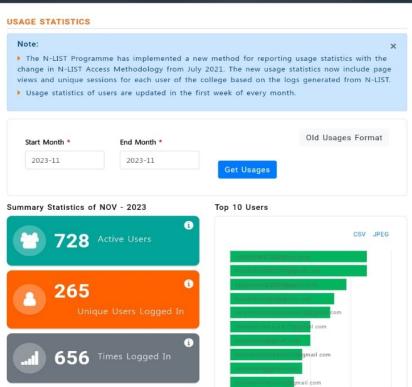

rom Karnatak Science College Dharwad, Dharwad, Karnataka

A sum of Rupees Five Thousand Nine Hundred Orly by Cheque No/DD No/RTGS No. P089230231060407 Dated 2022-03-31 drawn on CANARA BANK Payable at Gandhinagar Gujarat towards N-LIST Annual Membership Fee for the financial year 2022-23.

Rs. 5900

Receipt Date: 2023-03-30

Sincerely Yours

Administrative Officer(Finance)

This receipt is valid on realization of Cheque and DD. Subject to Gandhinagar(Gujarat) jurisdiction only Online Printed Date: 2023-11-29 06:19:20 INFLIBNET Ref No: INF/N-LIST/2023/1465

GSTIN. 24AAATI1480J1ZS.

Infocity, P.B. No. 4, Gandhinagar - 382007, Gujarat, INDIA इन्फोसीटी, पो.बो. नं. ४, गांधीनगर - ३८२००७, गुजरात (भारत)

Ph.: +91-79-23268000, Fax: +91-79-23268222, http://www.inflibnet.ac.in

# 2022-23















### Daily Page Views

1196 Page Views



1

No. of Page Views



#### **Detailed Usage Statistics**

| \$<br>Name            | Username                             | \$ Department | <b>M</b> onth | Year | Times<br>Logged 🕏<br>In | Page<br>Views |
|-----------------------|--------------------------------------|---------------|---------------|------|-------------------------|---------------|
| Pooja C<br>Patil      | 2000 patil pooja@gmail.com           | Botany        | 07            | 2023 | 2                       | 6             |
| Apoorva<br>Chikkamath | apoorvachikka math 2671994@gmail.com | English       | 07            | 2023 | 3                       | 3             |
| Archana<br>Kulkarni   | archanasidhanti@gmail.com            | BCA           | 07            | 2023 | 3