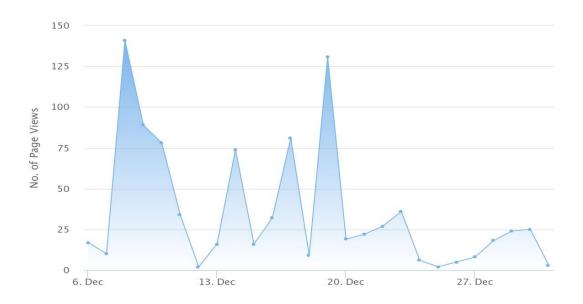

|       |
| Yuvaraj S<br>Lamani     | yuvarajlamani896@gmail.com   | B.Sc.               | 12    | 2021 | 1                  |       |

# **Detailed Usage Statistics**

| \(\psi\)                | Username             | Department          | ▼<br>Month | ▼<br>Year | Times<br>Logged ‡<br>In | Page<br>Views |
|-------------------------|----------------------|---------------------|------------|-----------|-------------------------|---------------|
| Zainab Mujawar          | Zainabmj76@gmail.com | B.Sc.               | 12         | 2021      | 2                       | 2             |
| Meheboob bi S<br>Mysore | zuhamysore@gmail.com | M. Sc. (<br>Botany) | 12         | 2021      | 1                       | 1             |

# 2020-21

## N-List users



## Month wise N-List users