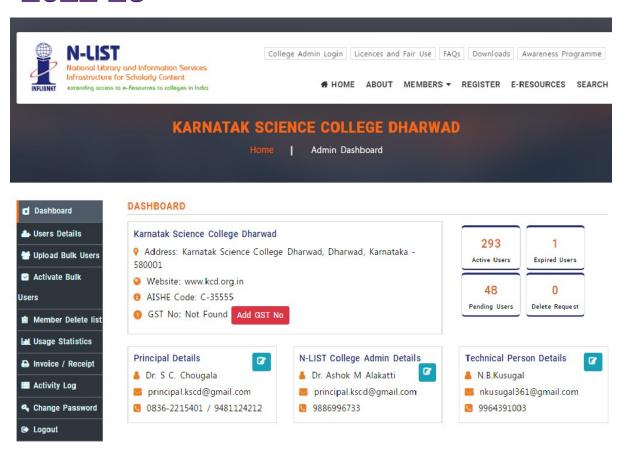

## Library is automated using Integrated Library Management System (ILMS)

- Shri V. K. Gokak Central Library facility is a storehouse of knowledge for the stakeholders and general public. The library has two storied building spanning over an area of 3440.52 square meters. It has a huge collection of books, which include Text books, Reference books and other rare books, International/ National and local reputed journals as well as magazines, and daily news papers. The working schedule of library is 8 am to 8 pm except on Sunday and government holidays. Recently a new building has been constructed to work throughout the clock i.e., 24 x 7 to support the students.
- The reading room is furnished to accommodate 450 students. New Arrivals of books and journals are displayed periodically. Collections include more than 1.82 lakh books, 28 Journals / Magazines, 31, 35,000(through N-List) e-books, and 6000 (through N-List) ejournals. The library has been covered under closed circuit television (CCTV) surveillance system. CD's, DVDs, CD-ROM databases, barcode scanner, printer, and audio-video units are facilitated.
- Individual Departments of various subjects are providing library facilities in their respective fields. These libraries have good collection of books. These departmental libraries are controlled by HODs of respective departments.
- The College Central Library provides various services (i) Issue and return of books (ii) Assistance in reference of journals (iii) Access to e-journals, project reports and CD's (iv) To assist in OPAC facility for accessing the required books. (v) Online access of the N-LIST facility. (vi)Assist in INFLIBNET. (v) Facilitating ILMS Details: The Institute installed Integrated Library Management System (ILMS) namely "ELIB" 16.2 version.
- The Library offers computerized Catalogue Search Services for user community through the On-line Digital Library and is equipped with 17 Desktops with Wi-Fi/LAN. It is enabled with 300 Mbps speed internet facility.