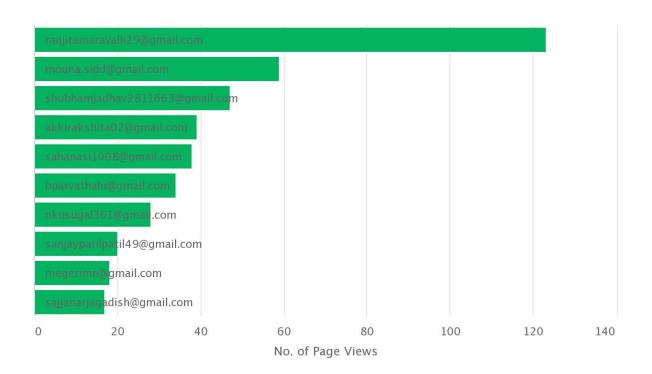

| Category   | No. of Pag |
|------------|------------|
| megerimr   | 138        |
| ranjitama  | 123        |
| bparvatha  | 113        |
| samiyafird | 76         |
| mallu3695  | 65         |
| mouna.sid  | 61         |
| shubhamj   | 47         |
| chidamba   | 45         |
| dushi.olel | 43         |
| akkirakshi | 39         |