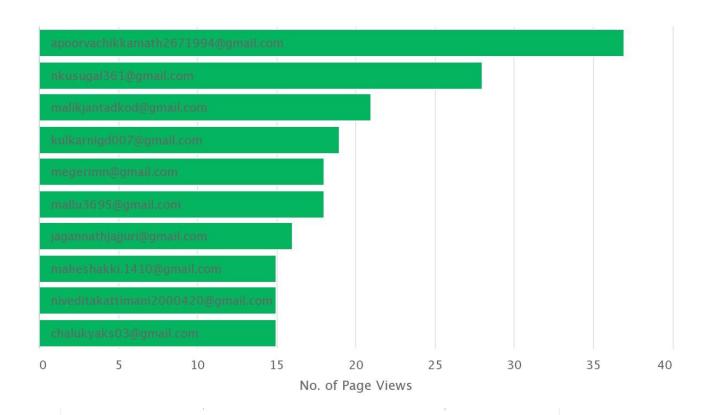

| Category   | No. of Pag |
|------------|------------|
| megerimr   | 138        |
| ranjitama  | 123        |
| bparvatha  | 113        |
| samiyafird | 76         |
| mallu3695  | 65         |
| mouna.sid  | 61         |
| shubhamj   | 47         |
| chidamba   | 45         |
| dushi.olel | 43         |
| akkirakshi | 39         |