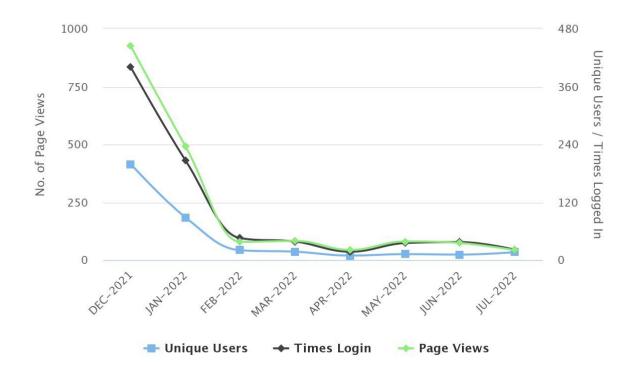

Infosity, P.B. No. 4, Gandhinagar - 382007, Gujarat, INDIA इन्द्रोसेटी, पो.सं. नं. ४, गोर्थनार - ३८२००७, रूपसा (चसा)

Ph.: +91-79-23268000, Fax: +91-79-23268222, http://www.inflibnet.ac.in

| Category | Unique Us | Times Log | Page View |
|----------|-----------|-----------|-----------|
| Dec-21   | 199       | 400       | 925       |
| Jan-22   | 88        | 206       | 490       |
| Feb-22   | 20        | 45        | 78        |
| Mar-22   | 17        | 38        | 82        |
| Apr-22   | 9         | 17        | 43        |
| May-22   | 12        | 35        | 80        |
| Jun-22   | 11        | 37        | 73        |
| Jul-22   | 16        | 21        | 42        |